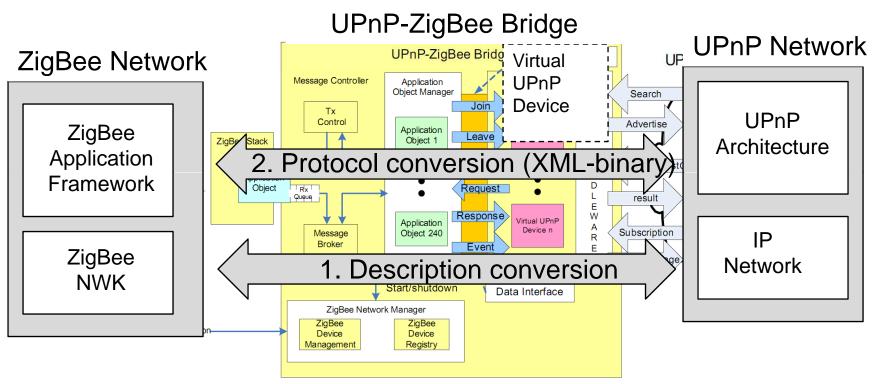

## Description Lookup based UPnP Extension for Wireless Sensor Networks

Jongwoo Sung, Seong Hoon Kim, Young-Joo Kim, Daeyoung Kim Korea Advanced Institute of Science and Technology {jwsung, shkim1908, yjkim73, kimd}@kaist.ac.kr July 15, 2009



## **Gateway based Sensor Network Management**



## Motivations

- severe resource constrained sensor nodes
- prior conversion information is needed
- large numbers of virtual UPnP devices

## Description Lookup based UPnP Extension for Wireless Sensor Networks

UPnP descriptions retrieved by lookup architecture are used as service objects to allow communications between UPnP network and non-UPnP sensor network