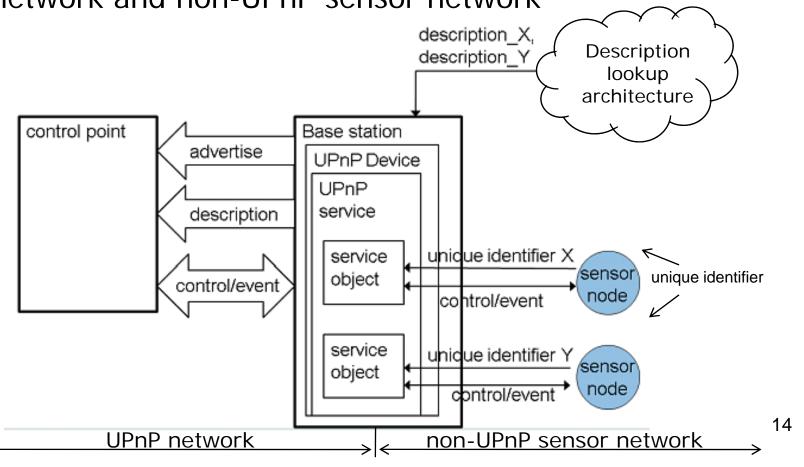

## Description Lookup based UPnP Extension for Wireless Sensor Networks

UPnP descriptions retrieved by lookup architecture are used as service objects to allow communications between UPnP network and non-UPnP sensor network